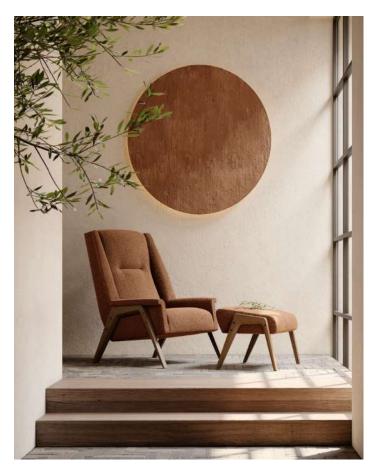

For this soothing sanctuary, Greta Armchair meets a **trendy** design and convenience, introducing harmony to this magnificent design piece.

Greta measured proportions perfectly to balance thickness and straight lines for a beautiful aesthetic result. Across this ergonomic piece, many stitching is found to increase its **durability** and **charm**.

Infinite customization options are available to make sure Greta Armchair is the perfect solution for your space. Think pink and place it into your bedroom design – it will do wonders!

The dining room is nearby to combine **functionality** and your social side: it is ready to receive your guests and to taste a delicious meal with a view. Your friends and family will love it, especially