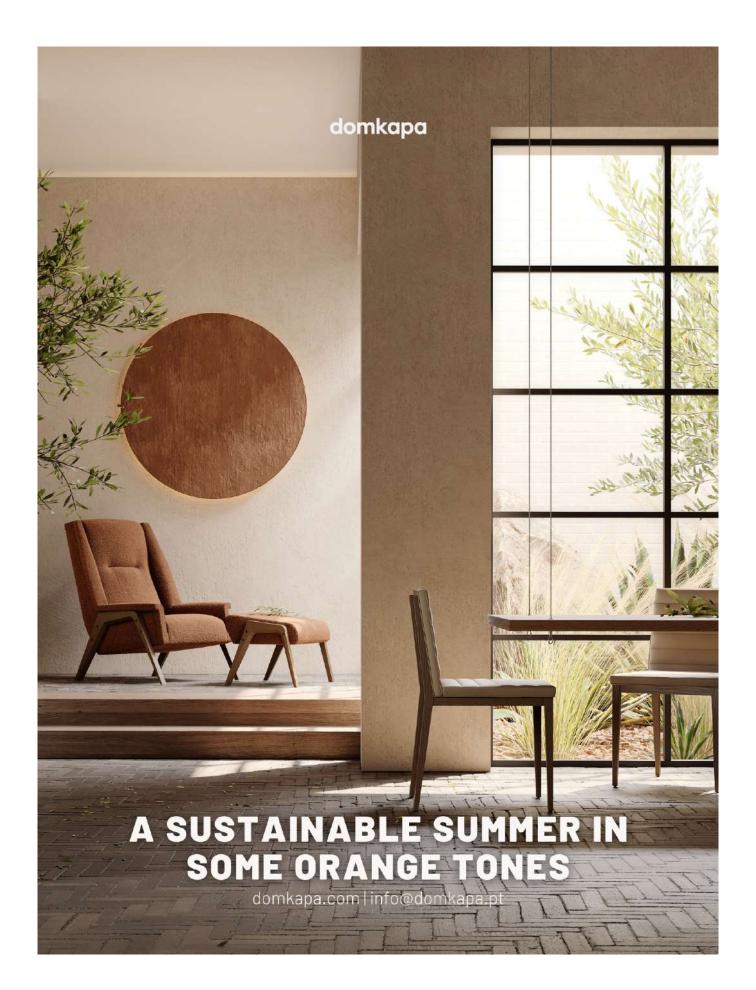

## There are a million ways for you to level up your home decor, you just need **the right inspiration**.

This gold dust of a **powerful** and multi-functional dining room hosts special pieces and wide windows to give a sensation of an **outdoor living** area.

**Orange** is a refreshing twist, well used for the ones who like to play it safe. It is perfect for a vibe of a sustainable summer and to leave your home décor prepared for the autumn season. But this is not the only reason why this room is **multifunctional**: it also features a **personal space** for you to get rid of the stress and appreciate nature or read a book. A multifunctional space that claims perfectly paired tones that reflect the individual's life and style.

For this soothing sanctuary, Greta Armchair meets a **trendy** design and convenience, introducing harmony to this magnificent design piece.

Greta measured proportions perfectly to balance thickness and straight lines for a beautiful aesthetic result. Across this ergonomic piece, many stitching is found to increase its **durability** and **charm**.