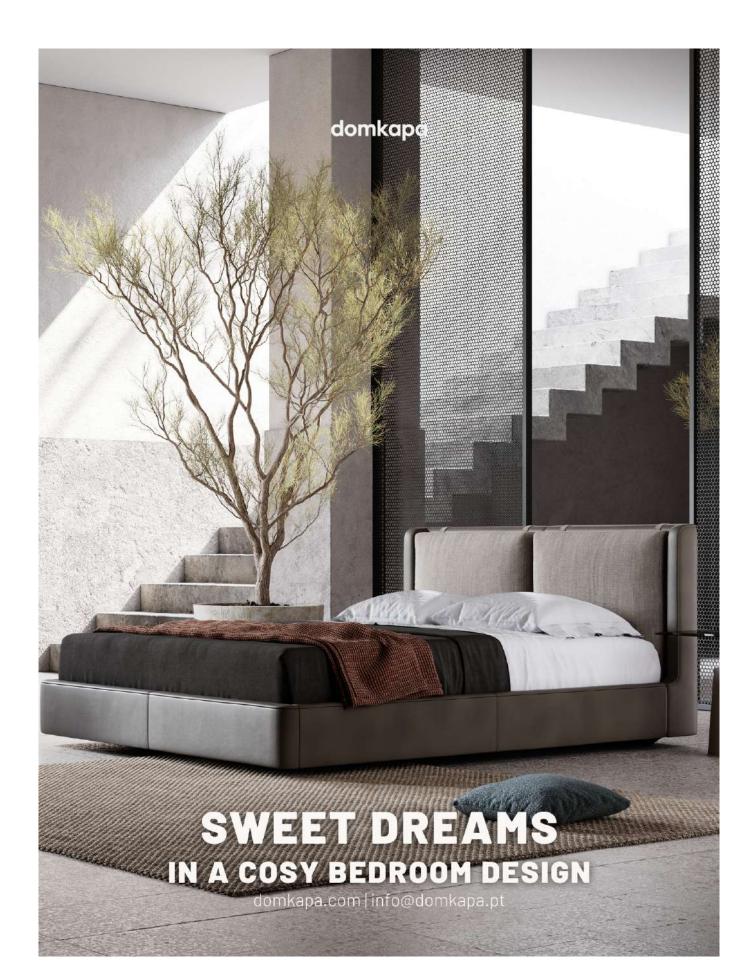

## domkapa

After the chaos of the last few years, everyone is craving a **good night of sleep** in a cosy bedroom design like this one, which encourages us to enjoy lovely, sweet dreams every night.

This one-of-a-kind space radiates joy with its eclectic feeling brought by a selection of all of the beautiful Domkapa's products to offer. In this bedroom, colour has the power to change the world.

The briefing was simple: beautiful hues of natural light, with some **biophilic elements** and warm tones to make it exhale **comfort**. That is when we thought of one of our favourite beds from the new collection: Kelsi Bed.

Kelsi Bed is **anything but ordinary**. It features special details that make a difference in every room it is in. As we usually say: it is the representation of the **passion** for craftsmanship and detailed stitching.

It can be easily placed as a statement piece in a bedroom as it can complement other pieces without ever being too much. Kelsi has an outstanding, **rich design**, especially for its wingback headboard and, of course, the two large, padded cushions supported by two lavish metallic tubes.

A little more greenery was placed in this bedroom so we could contrast the outside and the inside in the same space, increasing the connection with nature that is sustained also by some large breaches of light.

Real or artificial, everyone is looking for bringing the outside in, using some biophilic-inspired elements which can elevate your space right away. That was the way we followed this year's trend turning it into something timeless.

Feel the warm and cosy atmosphere this bedroom design brings you and let yourself be inspired!

Domkapa press@domkapa.pt +351 937 615 366