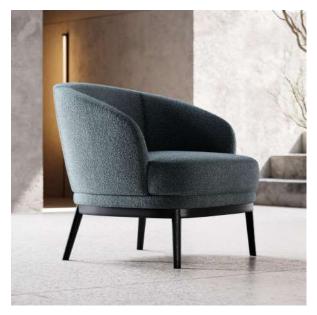

For additional seating, we just could not forget about Ruth and its extraordinary comfort. Ruth Armchair combines elegance and comfort, contrasts finishes and materials, high resistance and slender design. It is unique and perfect even for those lovely Christmas nights full of love with your friends and family. In the summer, you can relax with Ruth after alfresco dining. And, suddenly, everything is amazing just the way it is. That is the feeling that Ruth Armchair provides in seconds, and you can extend it with the chair version as well.