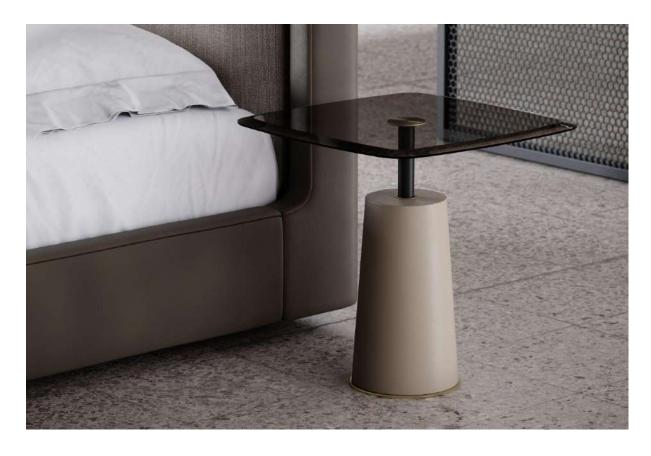

## domkapa

Supporting the **exclusive sense** of Kelsi, Panton Side Table was chosen because it creates a unique harmony in the bedroom. This table has the possibility to fit in every room for different functions and that's what makes it so magical.

## domkapa

Panton and its curvaceous design offer functionality over generous shapes and some details of stainless steel that embellish it even more. Available in a coffee table version, this side table will take every decor to another level.